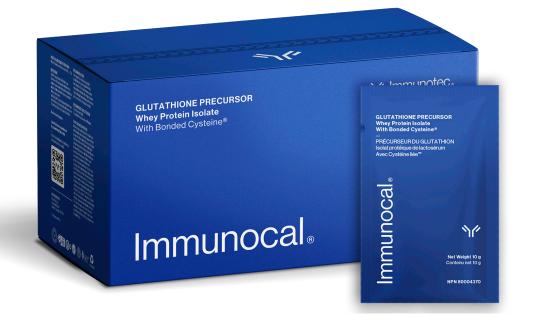

## N/ Immunotec.

## YOUR JOURNEY TO STRENGTHEN YOUR IMMUNITY!

**Immunocal** is a specially prepared and patented whey protein isolate containing **bonded cysteine**<sup>™</sup>, is a medically recognized method of **raising glutathione**, **our body** 's **master antioxidant**. It is the major constituent in our battle against free radicals and oxidative stress. Having the highest value of any edible protein, Immunocal also provides critical detoxification and vital cellular energy.

### MEDICINAL INGREDIENT PER POUCH

Whey Protein Isolate (from cow's milk) ..... 10 g