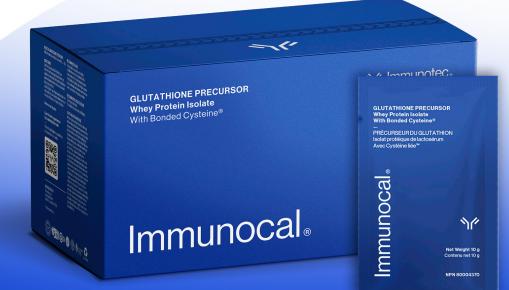

## N/ Immunotec.

## YOUR JOURNEY TO STRENGTHEN YOUR IMMUNITY!

**Immunocal** is a specially prepared and patented whey protein isolate containing **bonded cysteine**<sup>™</sup>, is a medically recognized method of **raising glutathione**, **our body** 's **master antioxidant**. It is the major constituent in our battle against free radicals and oxidative stress. Having the highest value of any edible protein, Immunocal also provides critical detoxification and vital cellular energy.

### MEDICINAL INGREDIENT PER POUCH

Whey Protein Isolate (from cow's milk) ..... 10 g