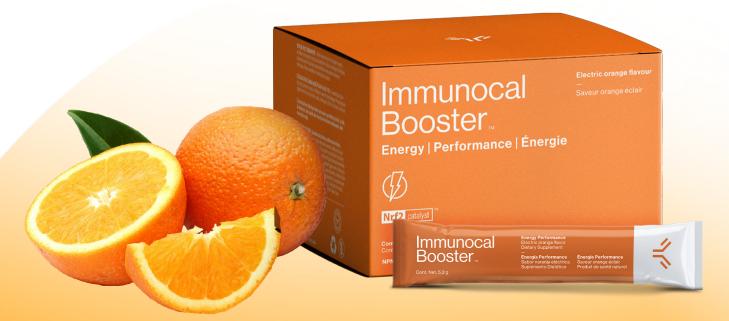

# BOOST YOUR ANTIOXIDANTS AS YOU CREATE **HEALTHY, SUSTAINED ENERGY AND FOCUS!**

With Immunocal Booster Energy|Performance powered by our exclusive Nrf2 Catalyst™, leave the quick burst and hard crash you get from most energy drinks and go for rapid and sustained energy. Our blend of 3 natural sources of caffeine: green tea, green coffee and guarana kicks in after 15 minutes and lasts for up to 6 hours.

#### **Key Benefits**

- Boosts energy and focus.
- **2.- Starts rapidly and lasts long!** Onset in 15 minutes and lasts up to 6 hours.
- **3.- Assists in enhancing** glutathione activity when combined with Immunocal.
- **4.- Boosts** all antioxidants up to 3x longer for up to 72 hours.
- 5.- Supports alertness.