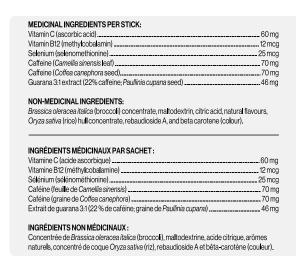

# BOOST YOUR ANTIOXIDANTS AS YOU CREATE **HEALTHY, SUSTAINED ENERGY AND FOCUS!**

With Immunocal Booster Energy|Performance powered by our exclusive Nrf2 Catalyst™, leave the quick burst and hard crash you get from most energy drinks and go for rapid and sustained energy. Our blend of 3 natural sources of caffeine: green tea, green coffee and guarana kicks in after 15 minutes and lasts for up to 6 hours.

#### **Key Benefits**

- Boosts energy and focus.
- **2.- Starts rapidly and lasts long!** Onset in 15 minutes and lasts up to 6 hours.
- **3.- Assists in enhancing** glutathione activity when combined with Immunocal.
- **4.- Boosts** all antioxidants up to 3x longer for up to 72 hours.
- 5.- Supports alertness.