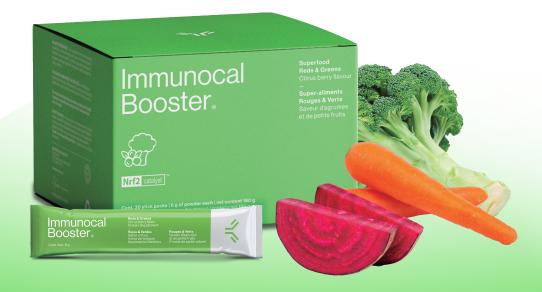

# BOOST YOUR JOUNEY TO STRENGTHEN YOUR IMMUNITY!

**Immunocal Booster** with our exclusive **Nrf2 Catalyst™** is the most effective Nrf2 switch on the market today. It is **formulated with Sulforaphane**, from broccoli seed extract, an ingredient scientifically proven to switch on your critical Nrf2 survival gene.

Living in today's world exposes us to stress, poor diet, lack of exercise, toxins and pollution. That's why **building our defenses with antioxidants** is so critical to staying healthy.

Sulforaphane

Unique reds and greens superfood blend with over 50 polyphenols and phytonutrients from organic fruits and vegetables\*

#### **Key Benefits:**

- 1.-Helps boost all antioxidants up to 3X longer for up to 72 hours\*
- 2.- Assists in enhancing glutathione activity when combined with Immunocal\*
- 3.- Detoxifies your body\*
- **4.- Supplements** your diet with vital phytonutrients

#### How to use

Add 30 ml (1oz.) of your water on the Immunotec shaker cup.

Secure the cover on the Shaker cup, shake thoroughly for about 15 seconds. Enjoy!

Shake the pouch so the powder settles to the bottom, then tear along the top to open and empty the powder into the shaker cup.